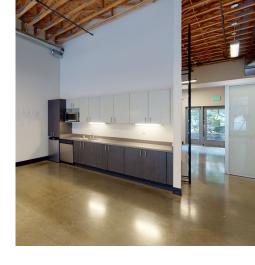

#### **HIGHLIGHTS**

Light filled spaces with large, operable windows

Full kitchen and restroom with shower

Washer and dryer in each suite

Each suite is private and individually keyed

Outdoor courtyard with tables, seating and a BBQ

Wi-Fi/internet hook ups

Self-contained HVAC unit in each suite

Several large shared conference rooms

Large community kitchen/entertaining area

Underground parking

Onsite gym

24/7 access

Competitive lease rates and flexible terms