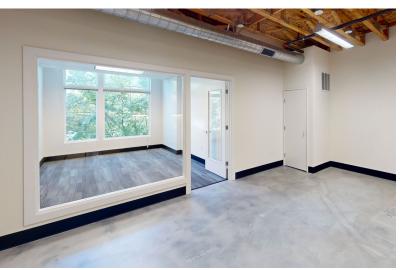

#### **HIGHLIGHTS**

Light filled spaces with large, operable windows

Full kitchen and restroom with shower

Washer and dryer in each suite

Each suite is private and individually keyed

Outdoor courtyard with tables, seating and a BBQ

Wi-Fi/internet hook ups

Self-contained HVAC unit in each suite

Several large shared conference rooms

Large community kitchen/entertaining area

Underground parking

Onsite gym

24/7 access

Competitive lease rates and flexible terms