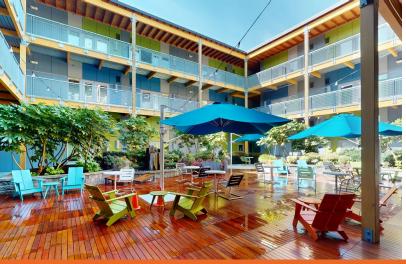

#### **HIGHLIGHTS**

Light filled spaces with large, operable windows

Full kitchen and restroom with shower

Washer and dryer in each suite

Each suite is private and individually keyed

Outdoor courtyard with tables, seating and a BBQ

Wi-Fi/internet hook ups

Self-contained HVAC unit in each suite

Several large shared conference rooms

Large community kitchen/entertaining area

Underground parking

Onsite gym

24/7 access

Competitive lease rates and flexible terms