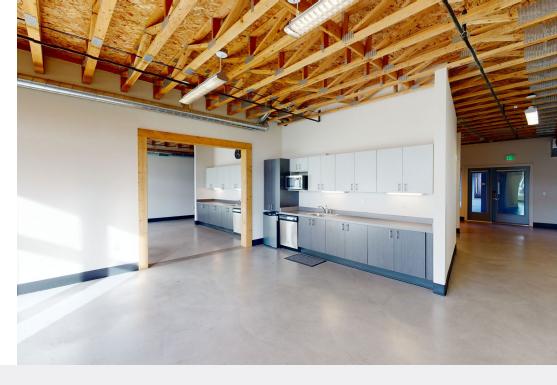

#### **HIGHLIGHTS**

Light filled spaces with large, operable windows

Full kitchen and restroom with shower

Washer and dryer in each suite

Each suite is private and individually keyed

Outdoor courtyard with tables, seating and a BBQ

Wi-Fi/internet hook ups

Self-contained HVAC unit in each suite

Several large shared conference rooms

Large community kitchen/entertaining area

Underground parking

Onsite gym

24/7 access

Competitive lease rates and flexible terms