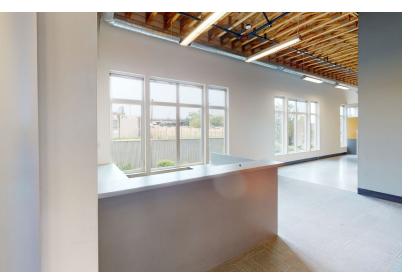

#### **HIGHLIGHTS**

Light filled spaces with large, operable windows

Full kitchen and restroom with shower

Washer and dryer in each suite

Each suite is private and individually keyed

Outdoor courtyard with tables, seating and a BBQ

Wi-Fi/internet hook ups

Self-contained HVAC unit in each suite

Several large shared conference rooms

Large community kitchen/entertaining area

Underground parking

Onsite gym

24/7 access

Competitive lease rates and flexible terms