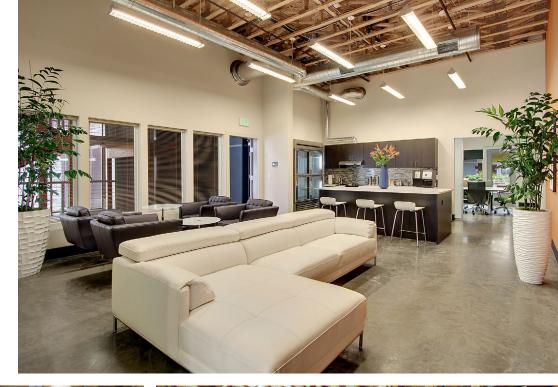

#### **HIGHLIGHTS**

Light filled spaces with large, operable windows

Full kitchen and restroom with shower

Washer and dryer in each suite

Each suite is private and individually keyed

Outdoor courtyard with tables, seating and a BBQ

Wi-Fi/internet hook ups

Self-contained HVAC unit in each suite

Several large shared conference rooms

Large community kitchen/entertaining area

Underground parking

Onsite gym

24/7 access

Competitive lease rates and flexible terms