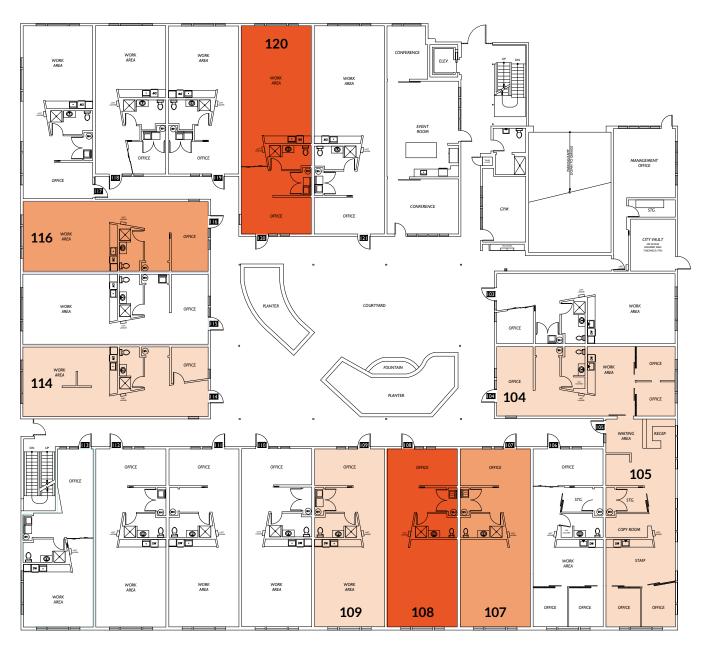

## FLOOR 1

| Suite           |          | Size     |
|-----------------|----------|----------|
| Suite 104 & 105 | <b>(</b> | 2,102 SF |
| Suite 107       | <b>•</b> | 1,000 SF |
| Suite 108       | <b>(</b> | 1,000 SF |
| Suite 109       | <b>(</b> | 1,000 SF |

| Suite     |          | Size     |
|-----------|----------|----------|
| Suite 114 | <b>•</b> | 1,024 SF |
| Suite 116 | <b>(</b> | 1,037 SF |
| Suite 120 | <b>(</b> | 1,163 SF |
|           |          |          |