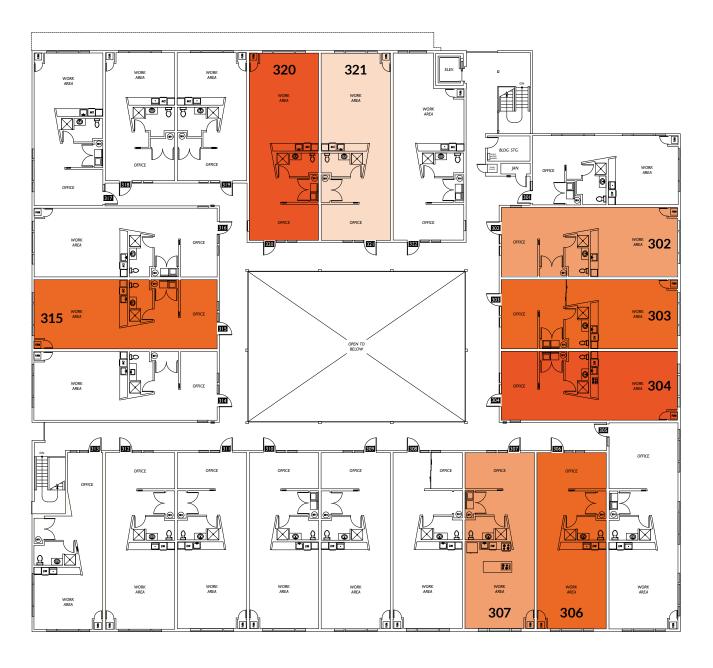

## FLOOR 3

| Suite     |          | Size     | Suite     |          | Size     | Suite         |          | Size     |  |
|-----------|----------|----------|-----------|----------|----------|---------------|----------|----------|--|
| Suite 302 | <b>(</b> | 1,000 SF | Suite 307 | <b>•</b> | 1,000 SF | <br>Suite 321 | <b>(</b> | 1,062 SF |  |
| Suite 303 | <b>(</b> | 983 SF   | Suite 315 | <b>(</b> | 1,037 SF |               |          |          |  |
| Suite 304 | <b>(</b> | 987 SF   | Suite 320 |          | 1,062 SF |               |          |          |  |
| Suite 306 |          | 1.000 SF |           |          |          |               |          |          |  |