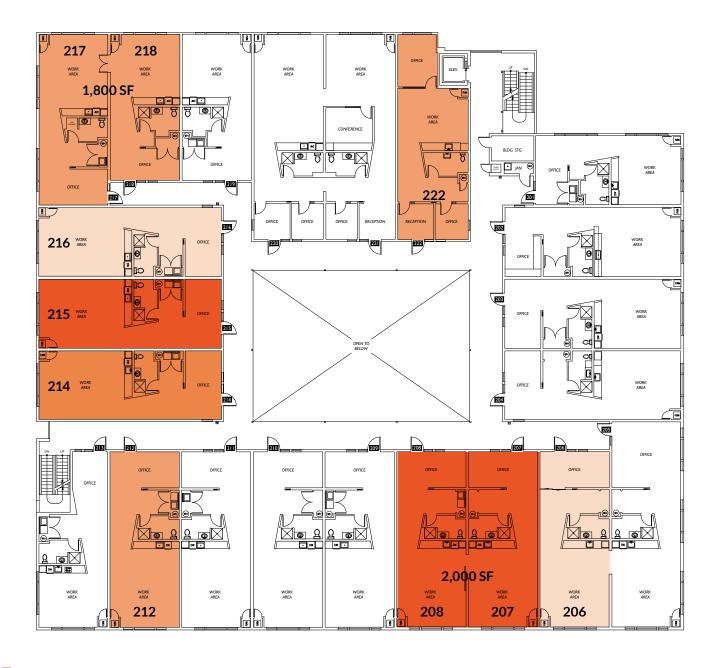

## FLOOR 2

| Suite           | Size     | Suite           | Size     |
|-----------------|----------|-----------------|----------|
| Suite 206       | 1,000 SF | Suite 215       | 1,037 SF |
| Suite 207 & 208 | 2,000 SF | Suite 216       | 1,037 SF |
| Suite 212       | 1,000 SF | Suite 217 & 218 | 1,800 SF |
| Suite 214       | 1,024 SF | Suite 222       | 983 SF   |