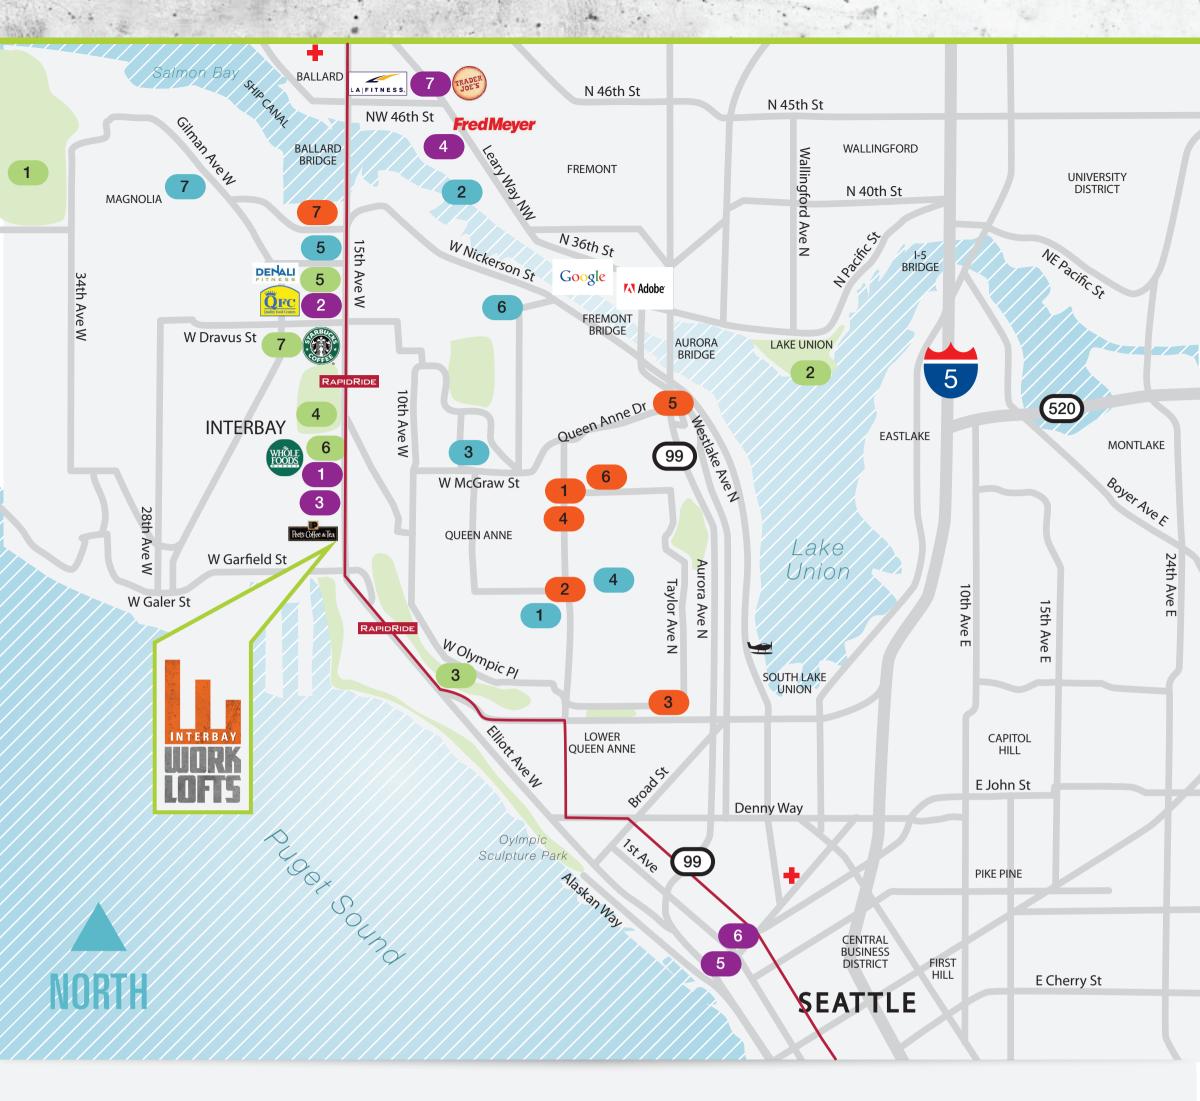

## RESTAURANTS

1. How To Cook A Wolf

## SCHOOLS

1. St. Anne School

## SHOPPING

1. Whole Foods

## PARKS/RECREATION

1. Discovery Park

- 2. Betty Restaurant & Bar 3. Sky City At The Needle 4. Paragon Restaurant & Bar
- 5. Canlis Restaurant
- 6. Orrapin Thai Cuisine
- 7. Chinook's At Salmon Bay
- 2. Coe Elementary School
- 3. McClure Middle School
- 4. John Hay Elementary School
- 5. French Mornings Preschool
- 6. Seattle Pacific University
- 7. Lawton Elementary School
- 2. QFC
- 3. Interbay Urban Center 3. Kinnear Park
- 4. Fred Meyer
- 5. Pike Place Market
- 6. Westlake Center
- 7. Trader Joes
- 2. Gasworks Park
- - 4. Premier Golf Center
  - 5. Denali Fitness
  - 6. The Little Gym of Interbay
  - 7. Interbay Golf Center